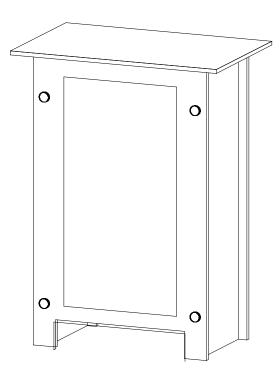

Pedestal Base Assembly

Pedestal Top Attachment

When assembled SYM-407B Backwall Counter