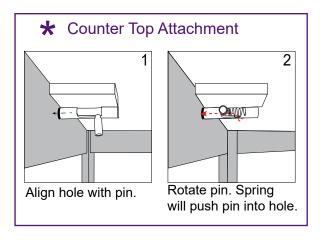

#### Steps:

- 1) Attach pins at bottom interior of side panels. Note: Pins are designed to be slightly angled.
- 2) Use screw caps to secure side panels to front & back panels.
- 3) Slide floor into the bottom of assembled pedestal base. The floor will sit on pins of the side panels.
- 4) Connect shelf supports with Velcro inside of panels, then place shelf on top of supports.
- 5) Attach Counter Top to assembled pedestal base. See Counter Top Attachment detail.

Pedestal Base Assembly

Pedestal Top Attachment

When assembled SYM-407B Backwall Counter