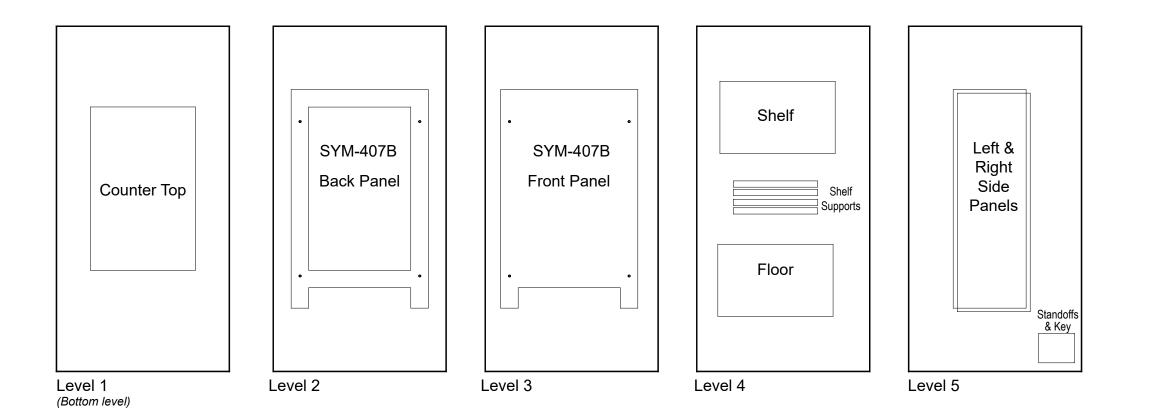

# Top View of Each Level

### **Back Panel Hole Placement**

Holes on back panel of Counter are off-center to attach to backwall vertical.

When assembling counter, align holes of back panel to vertical extrusion of backwall frame.

#### Steps:

- 1) Attach pins at bottom interior of side panels. Note: Pins are designed to be slightly angled.
- 2) Use screw caps to secure side panels to front & back panels.
- 3) Slide floor into the bottom of assembled pedestal base. The floor will sit on pins of the side panels.
- 4) Connect shelf supports with Velcro inside of panels, then place shelf on top of supports.
- 5) Attach Counter Top to assembled pedestal base. See Counter Top Attachment detail.