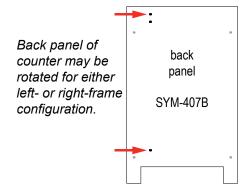

### **Back Panel Hole Placement**

Holes on back panel of Counter are off-center to attach to backwall vertical.

When assembling counter, align holes of back panel to vertical extrusion of backwall frame.

Counter should be centered on backwall frame when installed.