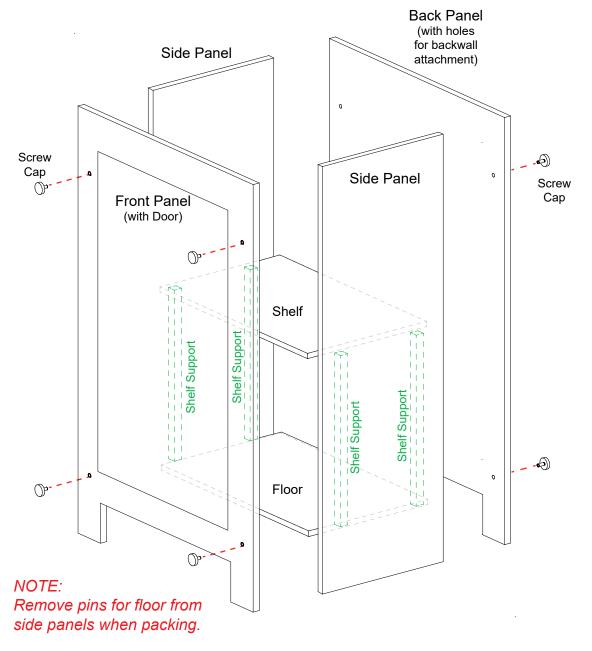

#### Steps:

- 1) Attach pins at bottom interior of side panels. Note: Pins are designed to be slightly angled.
- 2) Use screw caps to secure side panels to front & back panels.
- 3) Slide floor into the bottom of assembled pedestal base. The floor will sit on pins of the side panels.
- 4) Connect shelf supports with Velcro inside of panels, then place shelf on top of supports.
- 5) Attach Counter Top to assembled pedestal base. See Counter Top Attachment detail.

Pedestal Base Assembly

Pedestal Top Attachment

When assembled SYM-407B Backwall Counter