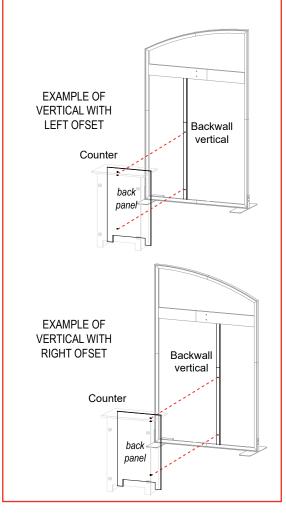

### **Back Panel Hole Placement**

Holes on back panel of Counter are off-center to attach to backwall vertical.

When assembling counter, align holes of back panel to vertical extrusion of backwall frame.

Counter should be centered on backwall frame when installed.