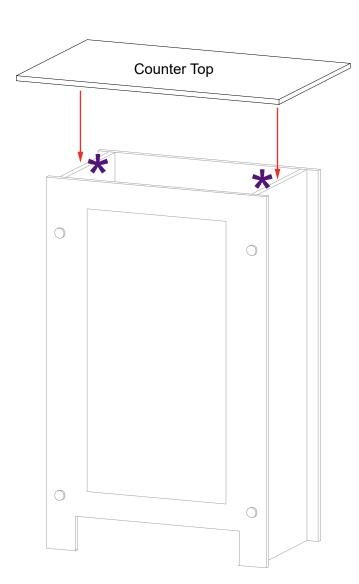

#### Steps:

- 1) Attach pins at bottom interior of side panels. Note: Pins are designed to be slightly angled.
- 2) Use screw caps to secure side panels to front & back panels.
- 3) Slide floor into the bottom of assembled pedestal base. The floor will sit on pins of the side panels.
- 4) Connect shelf supports with Velcro inside of panels, then place shelf on top of supports.
- 5) Attach Counter Top to assembled pedestal base. See Counter Top Attachment detail.

Pedestal Base Assembly

Pedestal Top Attachment

When assembled SYM-407B Backwall Counter