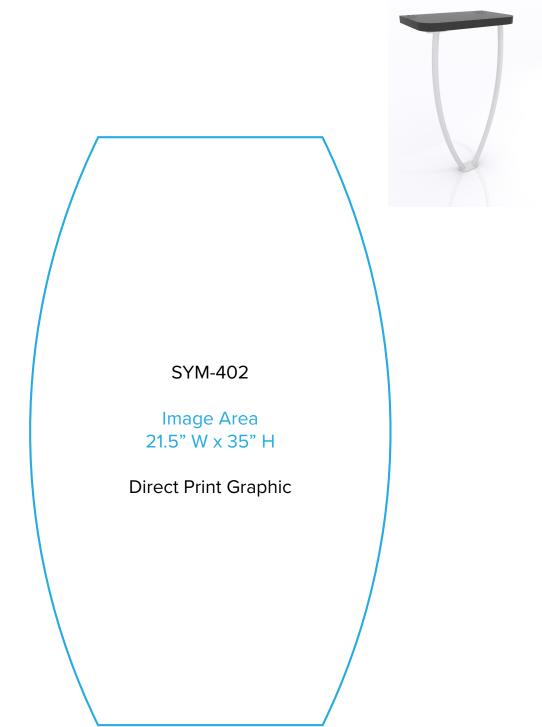

## Graphic Template

NOTE: All Raster Art (jpg, tiff,psd, png, etc.) must be at least 100 dpi at print size.

Standard kits are often customized. Please check with Customer Service to ensure that this template matches your specific job.