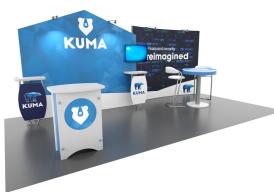

Graphic Template 10 x 20 Inline Exhibit Backwall with Flat, Rectangular Panels, Convex Panel - SEG Graphics

NOTE: All Raster Art (jpg, tiff,psd, png, etc.) must be at least 100 dpi at print size.

Standard kits are often customized. Please check with Customer Service to ensure that this template matches your specific job.