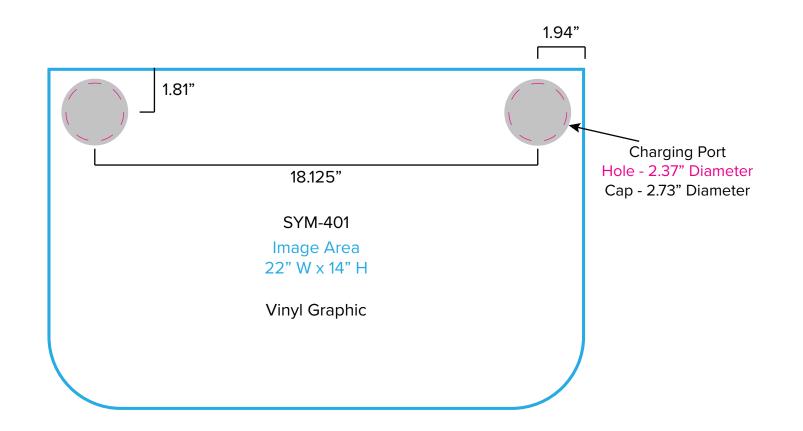

Standard kits are often customized. Please check with Customer Service to ensure that this template matches your specific job.

Page 2 5.2024

Graphic Template Portable Counter – Vinyl Graphic

NOTE: All Raster Art (jpg, tiff,psd, png, etc.) must be at least 100 dpi at print size.