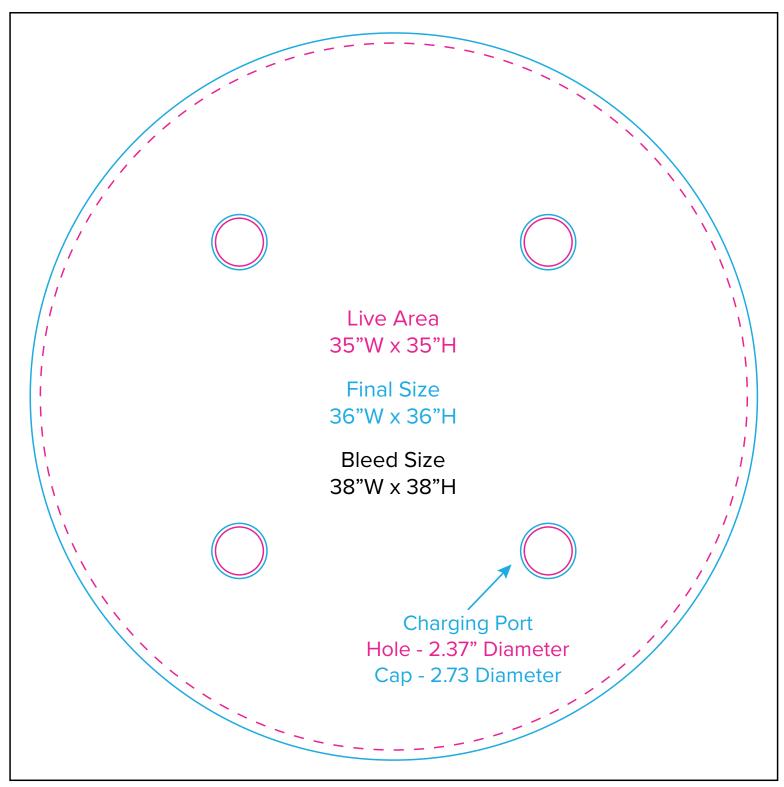

## Graphic Template

NOTE: All Raster Art (jpg, tiff,psd, png, etc.) must be at least 100 dpi at print size.

Standard kits are often customized. Please check with Customer Service to ensure that this template matches your specific job.

Page 4 5.2024