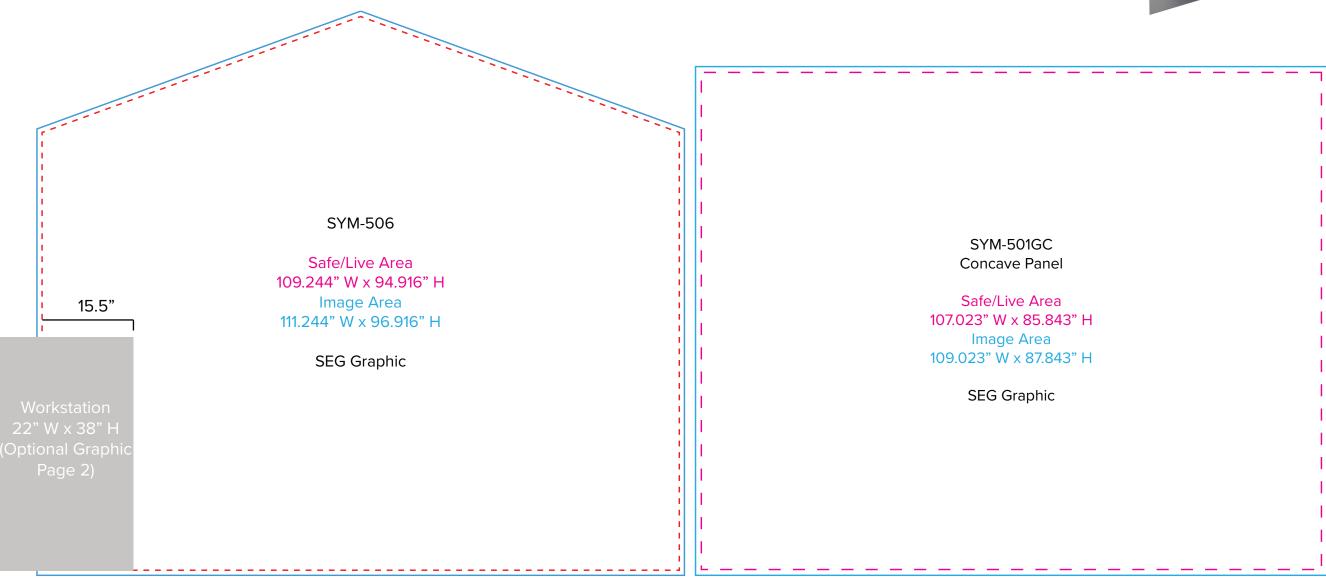

Graphic Template 10 x 20 Inline Exhibit Backwall with Flat, Rectangular Panels, Convex Panel - SEG Graphics

NOTE: All Raster Art (jpg, tiff,psd, png, etc.) must be at least 100 dpi at print size.

Standard kits are often customized. Please check with Customer Service to ensure that this template matches your specific job.

Page 1 5.2024

Graphic Template Backwall Workstation Countertop – Vinyl Graphics

Graphics **NOT** included in base price. Please request pricing.

NOTE: All Raster Art (jpg, tiff,psd, png, etc.) must be at least 100 dpi at print size.