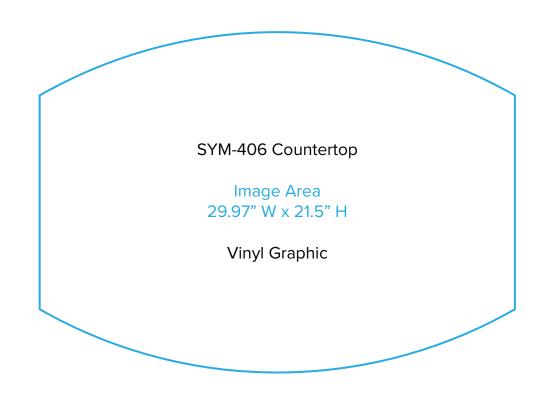

Page 1 5.2024

Graphic Template Backwall Workstation Countertop – Vinyl Graphics

Graphics **NOT** included in base price. Please request pricing.

NOTE: All Raster Art (jpg, tiff,psd, png, etc.) must be at least 100 dpi at print size.

Standard kits are often customized. Please check with Customer Service to ensure that this template matches your specific job.

Page 2 5.2024

Graphic Template Portable Counter – Vinyl Graphic

NOTE: All Raster Art (jpg, tiff,psd, png, etc.) must be at least 100 dpi at print size.