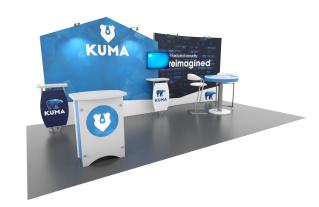

Graphic Template 10 x 20 Inline Exhibit Backwall with Flat, Rectangular Panels, Convex Panel - SEG Graphics

NOTE: All Raster Art (jpg, tiff,psd, png, etc.) must be at least 100 dpi at print size.

Standard kits are often customized. Please check with Customer Service to ensure that this template matches your specific job.